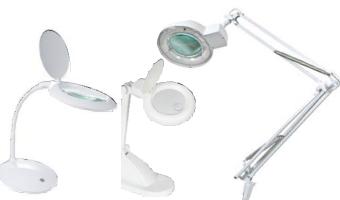

| Picture | Code       | Description                                                                       | Туре        | Dioptre | Stand       |
|---------|------------|-----------------------------------------------------------------------------------|-------------|---------|-------------|
| C       | VTLAMP10   | Desk lamp with magnifying glass 3 + 12 dioptre<br>12w - white                     | Fluorescent | 3 + 12  | Tabletop    |
| 21      | VTLAMP8    | Desk lamp with magnifying glass 3 + 12 dioptre<br>12w - white                     | Fluorescent | 3 + 12  | Tabletop    |
| 7       | VTLAMP2BN  | Lamp with magnifying glass 5 dioptre<br>22w - black                               | Fluorescent | 5       | Table Clamp |
| •7      | VTLAMP2WN  | Lamp with magnifying glass 5 dioptre<br>22w white                                 | Fluorescent | 5       | Table Clamp |
| *7      | VTLAMP2WN8 | Lamp with magnifying glass 8 dioptre<br>22 w white                                | Fluorescent | 8       | Table Clamp |
| -7      | VTLAMP6    | Desk working lamp<br>3 x 14 w - white                                             | Fluorescent | -       | Table Clamp |
|         | VTLLAMP10N | Led desk lamp with clip and magnifying glass<br>5 dioptre - 6 w - 30 leds - white | LED lamp    | 5       | Table Clamp |
| 500     | VTLLAMP16  | Led desk lamp with magnifying glass<br>dimmable - 5 dioptre - 60 leds             | LED lamp    | 5       | Table Clamp |
| 1       | VTLLAMP17  | Desk working lamp<br>dimmable - 84 leds - white                                   | LED lamp    | _       | Table Clamp |

| Picture | Code       | Description                                                                  | Туре     | Dioptre | Stand       |
|---------|------------|------------------------------------------------------------------------------|----------|---------|-------------|
| de la   | VTLLAMP1WN | Led desk lamp with magnifying glass 5 dioptre<br>10 w - 60 leds - white      | LED lamp | 5       | Table Clamp |
| 21      | VTLLAMP2W  | Led desk lamp with magnifying glass 5 dioptre- 4 w - 48 leds<br>- white      | LED lamp | 5       | Table Clamp |
| 27      | VTLLAMP4WN | Led desk lamp with magnifying glass 8 dioptre<br>8 w - 60 leds - white       | LED lamp | 8       | Table Clamp |
| È       | VTLLAMP14  | Led desk lamp with magnifying glass<br>dimmable - 3 dioptre - 60 led - white | LED lamp | 3       | Tabletop    |
| ţ       | VTLLAMP5WN | Led desk lamp with magnifying glass 3 + 12 dioptre<br>6 w - 30 leds - white  | LED lamp | 3 + 12  | Tabletop    |
| ľ       | VTLLAMP6   | Led desk lamp with magnifying glass 5 dioptre white                          | LED lamp | 5       | Tabletop    |