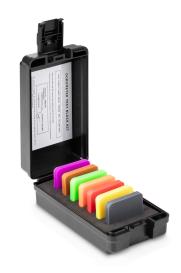

## KERN AHBA-01

7 hardness comparison plates for Shore A, tolerance up to  $\pm$  2 HA

| Construction                          |            |
|---------------------------------------|------------|
| Dimension housing (W×D×H)             | 51×51×7 mm |
| Dimensions completely mounted (W×D×H) | 50×50×7 mm |
| Material                              | plastic    |
| Material housing                      | plastic    |