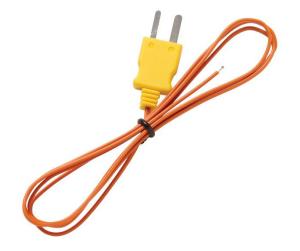

### **Product overview: Fluke 80PJ-1 Bead Probe**

- Type-J thermocouple for general purpose applications
- Measurement range: -40 to 260°C
- One year warranty

#### Fluke 80PJ-1

Bead Probe

- Type-K thermocouple for general purpose applications
- Measurement range: -40 to 260 °C
- One year warranty