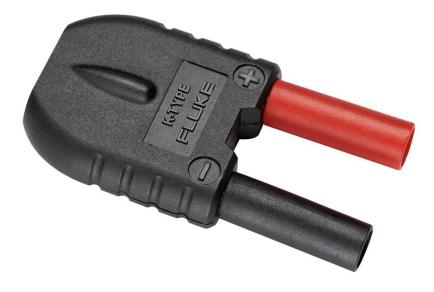

# Fluke 80AK-A Thermocouple Adapter

### **Key features**

- Adapts Type-K thermocouple mini-connector to dual shrouded banana plug inputs
- Measurement range and accuracy: probe dependent
- Suitable for low voltage applications (below 30 V AC, 60 V DC)
- One year warranty