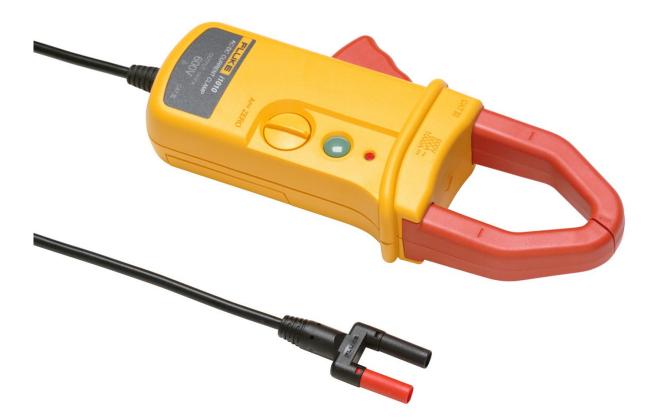

# Fluke i1010 AC/DC Current Clamp

# **Key features**

- The Fluke i1010 AC/DC current clamp is a battery-powered Hall-effect probe that extend the current ranges of Fluke tools, measuring DC current from 1 A to 1000 A and AC current from 1 A to 600A.
- Provides accurate current reading without breaking the circuit.
- Compatible with most Fluke multimeters.
- CAT III 600 V safety rating

### Product overview: Fluke i1010 AC/DC Current Clamp

Fluke current clamps extend the current ranges of Fluke tools. The Fluke i1010 AC/DC current clamp is highly reliable, measures 1 A to 1000 A and provides accurate current reading without breaking the circuit. This clamp measures both ac and dc current with a large jaw, battery-powered Hall-effect probe that gives access to difficult to reach areas. Compatible with most Fluke multimeters.