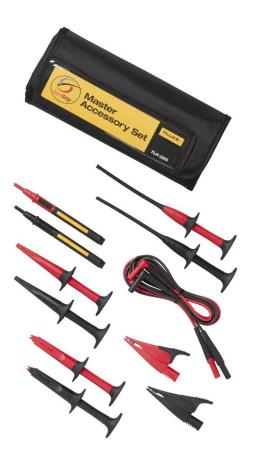

### **Product overview: Fluke TLK-225 SureGrip™ Master Accessory Set**

Test leads are an integral part of the complete measurement system. Worn out test leads can cause inaccurate readings and pose serious shock or electrocution hazard. The Fluke TLK-225 SureGrip<sup>™</sup> Master Accessory Set with 13 items is the perfect replacement kit that provides flexibility and comfort with all SureGrip<sup>™</sup> leads and probes in a convenient six pocket, roll up pouch.