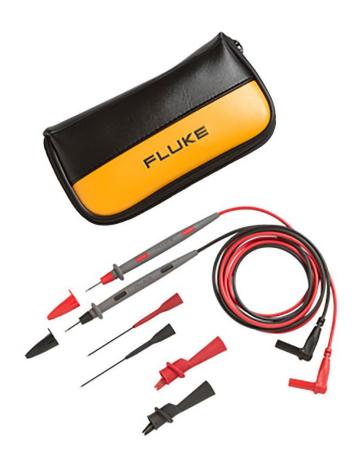

### Product overview: Fluke TL80A Basic Electronic Test Lead Kit

Test leads are an integral part of the complete measurement system and extend the capabilities of your digital multimeter. The TL80A Basic Electronic Test Lead Kit has the fundamental accessories for testing electronics. Includes the Fluke TL71 premium test lead set which has one pair of red and black comfort grip probes with flexible silicone-insulated, right-angle test leads. With distinctive comfort grip probes, they are heat and cold resistant with safety ratings up to CAT III 1000 V. The TL80A comes with the C75 accessory case to easily store your test leads.

#### Includes:

- One pair (red, black) each 1 meter long silicone test lead set, alligator clip and probe tip extender
- C75 soft carrying case
- CAT II 300 V. UL listed
- One year warranty