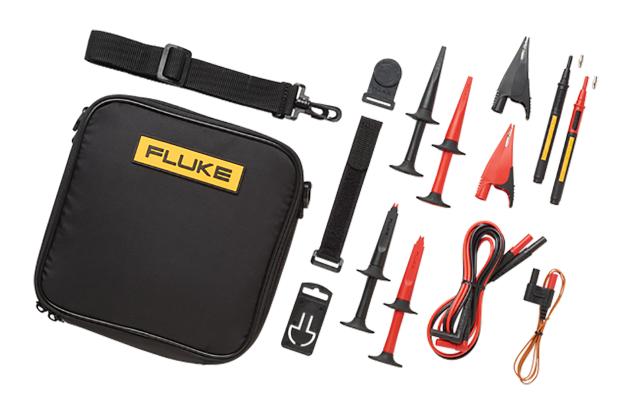

### Product overview: Fluke TLK289 - Industrial Master Test Lead Set

The Fluke TLK289 - Industrial Master Test Lead Set is designed for electrical and electronics testing in today's industrial environment. Fluke test leads, alligator clips and test probes broaden the ability to take meter measurements, extending the capabilities of your meter. They are an integral part of the complete measurement system, helping to get accurate readings while remaining safe. Includes 8 items.

#### Includes:

- TL224 test lead set, AC285 SureGrip™ alligator clips, AC220 SureGrip™ alligator clips, AC280 SureGrip™ hook clips and TP220 SureGrip™ industrial test probes for dependable contact with a variety of test points
- TPAK ToolPak™ Magnetic hanger for convenient suspension of your DMM from a metal surface
- 80BK-AK Type thermocouple temperature probe for direct temperature measurement with your DMM's temperature measurement functions
- C116 protective soft case for your DMM and all its accessories