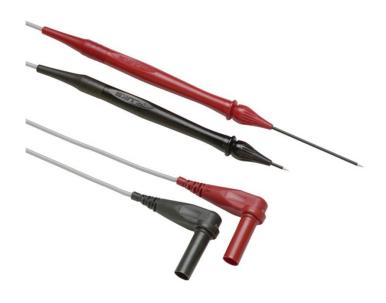

## Fluke TL40 Retractable Tip Test Lead Set

## **Key features**

- One pair (red, black) of test leads with sharp needle point tips adjustable to desired length from 0 to 76 mm
- Extra hard probe tips to provide long service life
- Flexible silicone insulated test leads
- CAT II 600 V, 3 A rating
- One year warranty