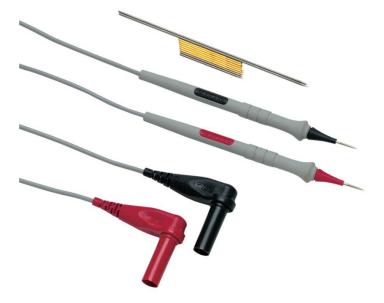

# **Fluke TL910 Electronic Test Probes**

### **Key features**

- Very small 1 mm tips to access hard to reach test points
- Probe tip length up to 100 mm, test lead length: 1 m
- 3 sets of spring loaded gold tips and 2 sets of stainless steel tips included
- CAT II 1000 V, 3 A rating
- One year warranty

### **Fluke TL910** Electronic Test Probes