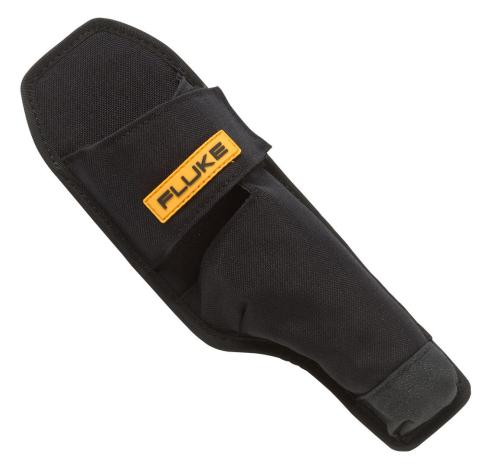

## Fluke H15 Holster

#### Product overview: Fluke H15 Holster

The Fluke H15 Holster is a rugged, fabric holster for voltage testers. The case includes a Velcro® closure at the top to secure your tools when needed, or to provide easy accessibility. Add in that there's also a belt loop quick attachment and a hook and loop closure which provides easy access and secure protection for your tool.