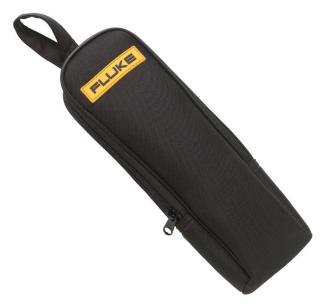

# Fluke C150 Soft Carrying Case

#### Product overview: Fluke C150 Soft Carrying Case

Organize your Fluke tools and accessories with the C150 Soft Carrying Case featuring a deep zippered case. Inside is an additional pocket to store test leads or small accessories. The exterior is made with a durable, high-quality polyester. The C150 also includes a belt loop so you can always easily grab, go, and keep your tools with you. The case is also compatible with a variety of Fluke tools and clamp meters, including: