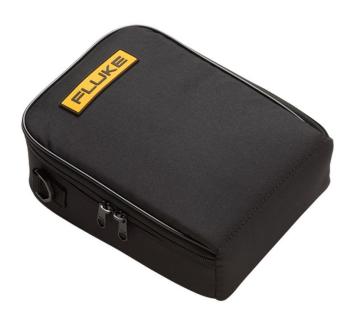

## Fluke C280 Soft Case

## **Key features**

- Durable polyester 600D case construction for long life
- Inner front pocket with closure and dual pouch pockets for test tools and accessories
- Compatible with Fluke 287 and 289 DMMs or other similar format test tools
- Includes detachable, extendable shoulder strap

### Product overview: Fluke C280 Soft Case

Designed especially for the new Fluke 287 and 289 DMMs.