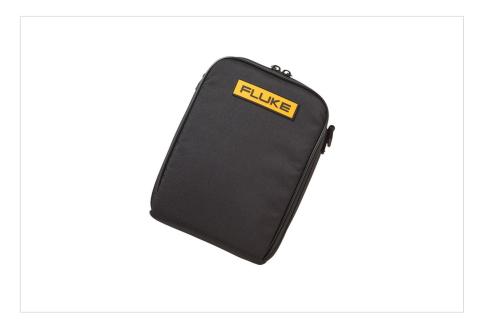

## Fluke C280 Soft Case

## **Key features**

- Durable polyester 600D case construction for long life
- Inner front pocket with closure and dual pouch pockets for test tools and accessories
- Compatible with Fluke 287 and 289 DMMs or other similar format test tools
- Includes detachable, extendable shoulder strap

### Product overview: Fluke C280 Soft Case

Designed especially for the new Fluke 287 and 289 DMMs.