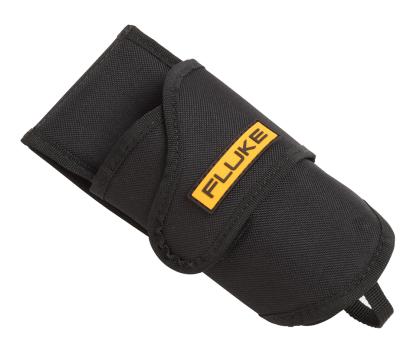

# **Fluke H5 Electrical Tester Holster**

## Key features

- Dimensions (H x W x D): 7.5 x 3.5 x 1.5 (in), 192 x 90 x 38 (mm)
- Built-in belt loop for added convenience
- Rugged fabric holster with a flap for lead storage
- Fits Fluke T3 and T5 testers