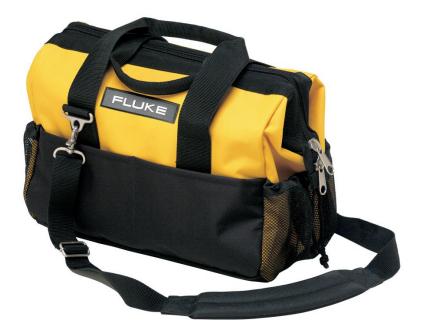

# Fluke C550 Tool Bag

### Key features

- Steel reinforced frame
- Rugged ballistic cloth with heavy duty hardware
- Large zippered storage compartment with 25 pockets
- Weather resistant
- Carry all your tools to the job
- One year warranty