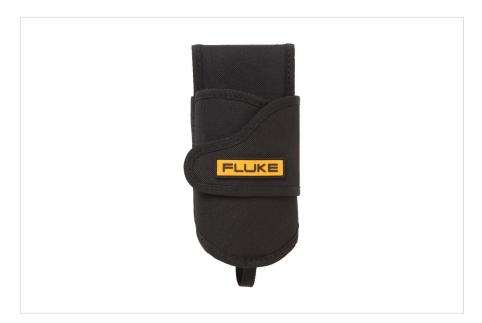

### Fluke H-T6 Holster Case

#### **Product overview: Fluke H-T6 Holster Case**

The Fluke H-T6 Holster is a rugged, fabric holster that includes a built-in belt loop so you can keep your T6 within easy reach. The holster also has an additional flap for holding the attached test leads. Is compatible with the  $\underline{\text{T6-600}}$ , the  $\underline{\text{T6-1000}}$ , and  $\underline{\text{T6 PRO}}$  electrical tester models.