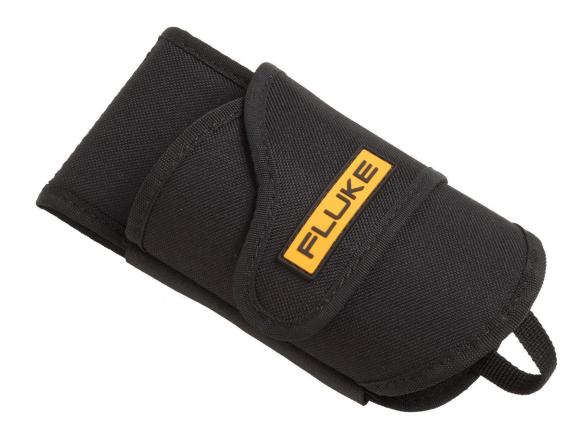

### Fluke H-T6 Holster Case

#### **Product overview: Fluke H-T6 Holster Case**

The Fluke H-T6 Holster is a rugged, fabric holster that includes a built-in belt loop so you can keep your T6 within easy reach. The holster also has an additional flap for holding the attached test leads. Is compatible with the  $\underline{\text{T6-600}}$ , the  $\underline{\text{T6-1000}}$ , and  $\underline{\text{T6 PRO}}$  electrical tester models.