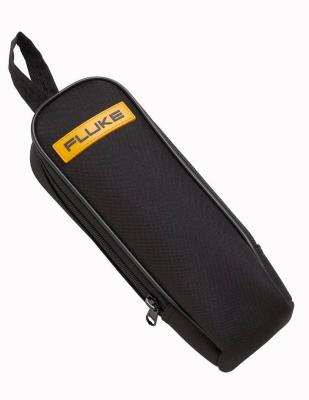

# Fluke C33 Soft Carrying Case

### Product overview: Fluke C33 Soft Carrying Case

The C33 Soft Carrying Case is a zippered tool case with a durable, high-quality vinyl exterior. It features an inner pocket that's perfect for storing your test leads with the tools or keeping small accessories organized. The exterior of the case has a belt loop so you can keep your tools on you when you're busy. Grab your tool and accessories in one and get to work quickly.